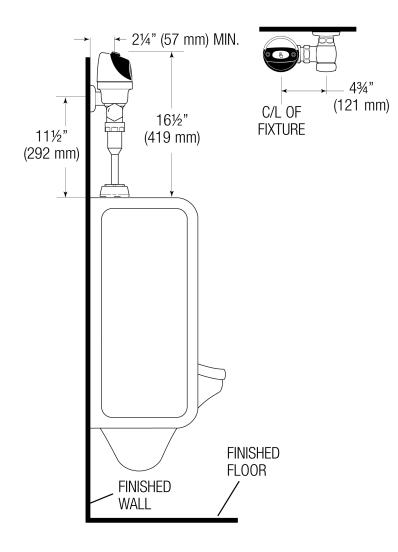

# **ROUGH-IN**

Sloan 10500 Seymour Ave, Franklin Park, IL 60131 Phone: 800.982.5839 • Fax: 800.447.8329 • sloan.com